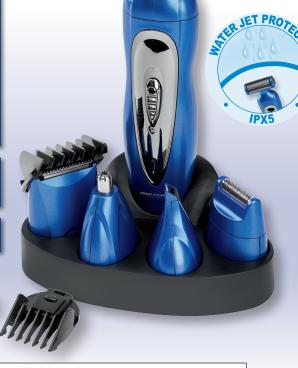

## 5 in 1 -

Beard / hair trimmer, mens shaver, body groomer, precisioin trimmer and nose /ear hair remover in one

> **Battery** operation

Beard / hair trimmer (32 mm)

Body Groomer (37 mm) incl. long hair attachmen

Mens shaver (22 mm)

Promotional

display cardboard

Precision trimmer

Nose / ear hair remover

Wet / dry function

## PC-BHT 3015

**Body Groomer / Hair Trimmer Set** 

Without decoration

- > 5 in 1 Beard / hair trimmer, mens shaver, body groomer, precision trimmer and nose/ear hair remover in one
- > Multifunctional hair cutter for face and body hair
- > Thorough and gentle hair removal even in sensitive areas of the body without skin irritation
- > Battery operation
- > Wett/dry function
- > Incl. travel charger for 100 240 V operation
- > Water jet protected housing (IPX5)
- > Including 5 replaceable stainless steel head attachments:
  - 1x beard / hair trimmer attachment (32 mm wide) with comb attachment (8, 10, 12, 14 mm in 4 steps)
  - 1x razor (22 mm wide)
  - 1x body groomer (37 mm wide ) incl. 2 long hair trimmer and 1 removable long hair attachment
  - 1x precision trimmer
  - 1 x nose/ear hair remover
- > Easy handling due to ergonomically shaped handle
- > Plug heads for easy cleaning

- > LED battery charging indicator
- > Includes 5 accessories: charging station/stand, mains adapter, cleaning brush, comb attachment, long hair attachment
- > Power supply: mains charger: 100-240 V, 50/60 Hz rechargeable battery (NiMh): 2x 600 mAh