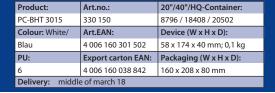

## PC-BHT 3015

**Body Groomer / Hair Trimmer Set** 

Without decoration

- > 5 in 1 Beard / hair trimmer, mens shaver, body groomer, precision trimmer and nose/ear hair remover in one
- > Multifunctional hair cutter for face and body hair
- > Thorough and gentle hair removal even in sensitive areas of the body without skin irritation
- > Battery operation
- > Wett/dry function
- > Incl. travel charger for 100 240 V operation
- > Water jet protected housing (IPX5)
- > Including 5 replaceable stainless steel head attachments:
  - 1x beard / hair trimmer attachment (32 mm wide) with comb attachment (8, 10, 12, 14 mm in 4 steps)
  - 1x razor (22 mm wide)
  - 1x body groomer (37 mm wide ) incl. 2 long hair trimmer and 1 removable long hair attachment
  - 1x precision trimmer
  - 1 x nose/ear hair remover
- > Easy handling due to ergonomically shaped handle
- > Plug heads for easy cleaning

- > LED battery charging indicator
- > Includes 5 accessories: charging station/stand, mains adapter, cleaning brush, comb attachment, long hair attachment
- > Power supply: mains charger: 100-240 V, 50/60 Hz rechargeable battery (NiMh): 2x 600 mAh